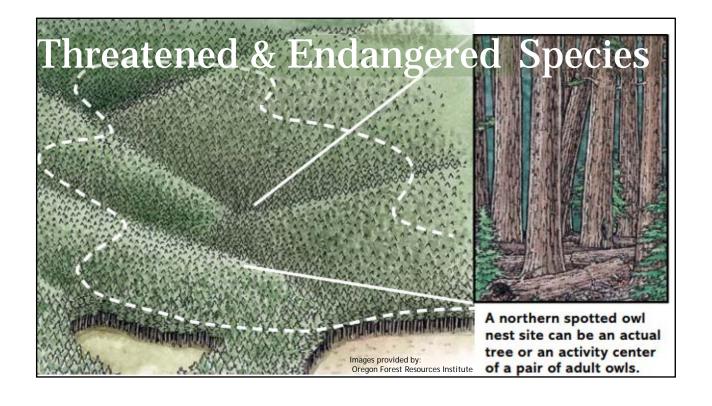

## Where to get help?

- Oregon State University Extension Forestry Agent
- Oregon Department of Forestry – Stewardship Forester
- Oregon Small Woodlands Association



Poll





Did anyone get a chance to flip through the Oregon Forest Protection Laws: An Illustrated Manual?

Questions and experiences to share?





## Wet-weather hauling





Images provided by: Oregon Forest Resources Institute













## **Take Home Messages**

- Forest practice laws or state Best Management Practices are put in place to guide the sound management and protect our Natural Resources
- Contact your local ODF Office for help

## Please take 5 minutes to fill out this survey about Lauren's Teaching. Thank you!

- https://beav.es/4yF
- OR Code: