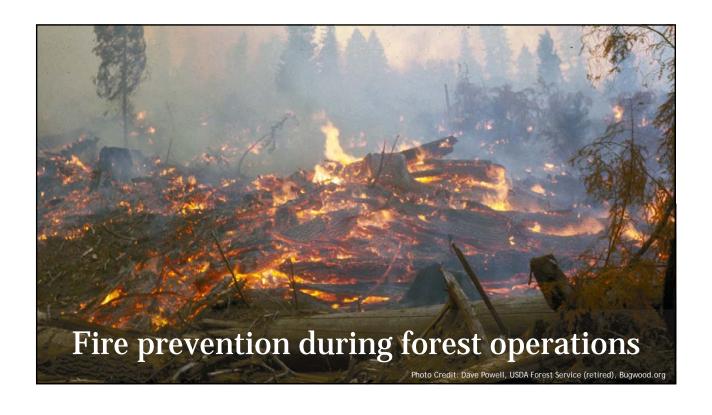

## Where to get help?

- Oregon State University Extension Forestry Agent
- Oregon Department of Forestry – Stewardship Forester
- Oregon Small Woodlands Association



Poll





Did anyone get a chance to flip through the Oregon Forest Protection Laws: An Illustrated Manual?

Questions and experiences to share?





## Wet-weather hauling





Images provided by: Oregon Forest Resources Institute













## **Take Home Messages**

- Forest practice laws or state Best Management Practices are put in place to guide the sound management and protect our Natural Resources
- Contact your local ODF Office for help

## Please take 5 minutes to fill out this survey about Lauren's Teaching. Thank you!

- https://beav.es/4yF
- OR Code: