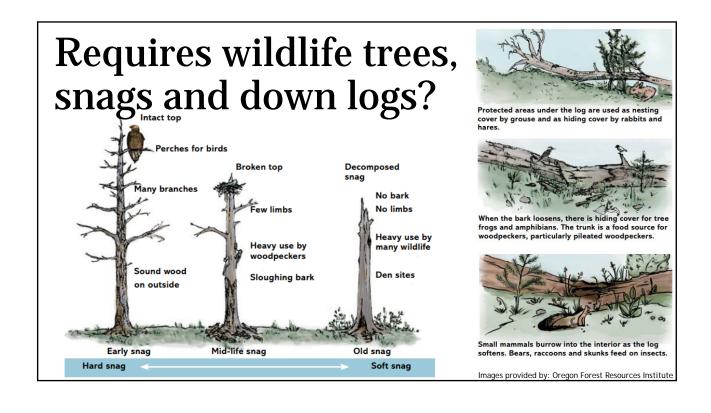

## Where to get help?

- Oregon State University Extension Forestry Agent
- Oregon Department of Forestry – Stewardship Forester
- Oregon Small Woodlands Association



Poll





Did anyone get a chance to flip through the Oregon Forest Protection Laws: An Illustrated Manual?

Questions and experiences to share?





## Wet-weather hauling





Images provided by: Oregon Forest Resources Institute













## **Take Home Messages**

- Forest practice laws or state Best Management Practices are put in place to guide the sound management and protect our Natural Resources
- Contact your local ODF Office for help

## Please take 5 minutes to fill out this survey about Lauren's Teaching. Thank you!

- https://beav.es/4yF
- OR Code: