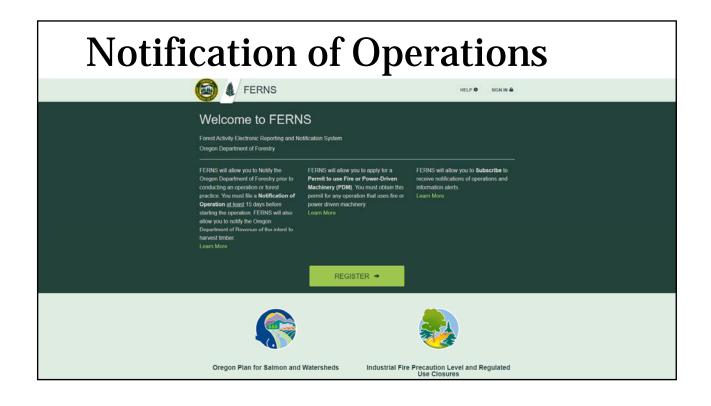

## Where to get help?

- Oregon State University Extension Forestry Agent
- Oregon Department of Forestry – Stewardship Forester
- Oregon Small Woodlands Association



Poll





Did anyone get a chance to flip through the Oregon Forest Protection Laws: An Illustrated Manual?

Questions and experiences to share?





## Wet-weather hauling





Images provided by: Oregon Forest Resources Institute













## **Take Home Messages**

- Forest practice laws or state Best Management Practices are put in place to guide the sound management and protect our Natural Resources
- Contact your local ODF Office for help

## Please take 5 minutes to fill out this survey about Lauren's Teaching. Thank you!

- https://beav.es/4yF
- OR Code: