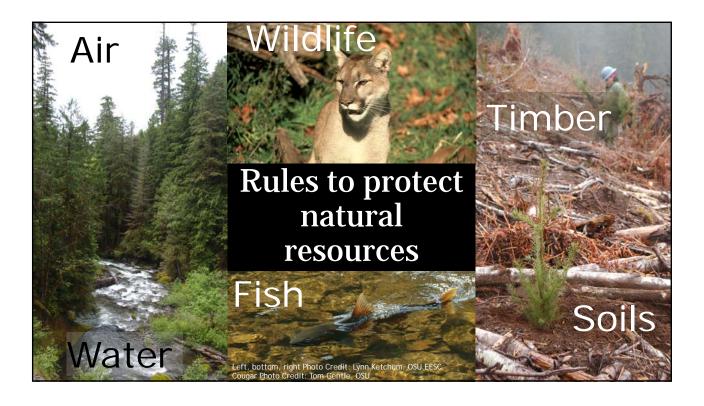

## **Take Home Messages**

- Forest practice laws or state Best Management Practices are put in place to guide the sound management and protect our Natural Resources
- Contact your local ODF Office for help